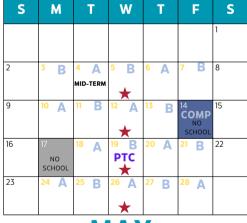

### JANUA RY

### FEB RU Δ

# 

**4 PROFESSIONAL DEVELOPMENT DAYS** NO SCHOOL FOR STUDENTS

AUG 19-20, NOV 1, AND JAN 10

3 COMP DAYS NO SCHOOL NOV 27, FEB 14 AND APRIL 18

**PARENT TEACHER CONFERENCES** SEPTEMBER 25TH AND FEBRUARY 19TH