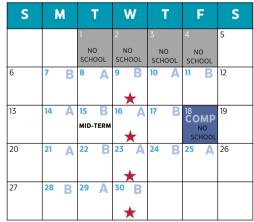

# NOVEMBER

#### S Μ т W т F S Α В **B** 7 6 Δ NO SCHOOL 14 0 B В Α Α Α 15 16 B **20 B** 21 Α 19 Α MID-TERM $\star$ 22 B 27 A 28 24 26 Δ B 5 A PTC $\mathbf{+}$ 29

# 

**4 PROFESSIONAL DEVELOPMENT DAYS** NO SCHOOL FOR STUDENTS

AUG 19-20, NOV 1, AND JAN 10

3 COMP DAYS NO SCHOOL NOV 27, FEB 14 AND APRIL 18

**PARENT TEACHER CONFERENCES** SEPTEMBER 25TH AND FEBRUARY 19TH