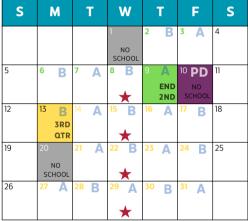

## **2024-2025 CALENDAR SEPTEMBER** OCTOBER

# 

**4 PROFESSIONAL DEVELOPMENT DAYS** NO SCHOOL FOR STUDENTS

AUG 19-20, NOV 1, AND JAN 10

3 COMP DAYS NO SCHOOL NOV 27, FEB 14 AND APRIL 18

**PARENT TEACHER CONFERENCES** SEPTEMBER 25TH AND FEBRUARY 19TH

FIRST DAY OF SCHOOL AUGUST 21

LAST DAY OF SCHOOL MAY 23