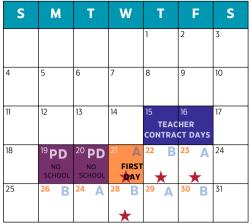

FIRST DAY OF SCHOOL AUGUST 21

LAST DAY OF SCHOOL MAY 23

# 

**4 PROFESSIONAL DEVELOPMENT DAYS** NO SCHOOL FOR STUDENTS

AUG 19-20, NOV 1, AND JAN 10

3 COMP DAYS NO SCHOOL NOV 27, FEB 14 AND APRIL 18

**PARENT TEACHER CONFERENCES** SEPTEMBER 25TH AND FEBRUARY 19TH