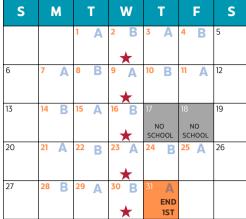

## **2024-2025 CALENDAR SEPTEMBER** OCTOBER



# NOVEMBER



#### S Μ т W т F S Α В **B** 7 6 Δ NO SCHOOL 14 0 B В Α Α Α 15 16 B **20 B** 21 Α 19 Α MID-TERM $\star$ 22 B 27 A 28 24 26 Δ B 5 A PTC $\mathbf{+}$ 29

#### DECEMBER S W S Μ Т Т F **B** 6 A 7 Α 3 **B** 4 Α **B** 14 13 Δ Α 15 16 20 Δ B 18 Δ 19 B A 21 $\star$ $\star$ 22 28 NO NO SCHOOL NO NO SCHOOL NO SCHOOL SCHOOL SCHOOL 29 NO NO SCHOOL SCHOOL

8

S

a

#### RCH Δ Μ F S Μ т W т Α B Δ **B** 8 R Α B Α **B** 14 15 END ACT



SPRING BREAK NO SCHOOL MARCH 31- APRIL 4

FALL BREAK NO SCHOOL OCT 17-18 WINTER BREAK NO SCHOOL DEC 23-JAN 1

**1ST QTR** 49 **2ND QTR** 43 **3RD QTR 48 4TH QTR 40** 

## ★ SECONDARY EARLY OUTS

ACT DAY (HIGH SCHOOL) MARCH 11



### JANUA RY



# 



**4 PROFESSIONAL DEVELOPMENT DAYS** NO SCHOOL FOR STUDENTS

AUG 19-20, NOV 1, AND JAN 10

3 COMP DAYS NO SCHOOL NOV 27, FEB 14 AND APRIL 18

**PARENT TEACHER CONFERENCES** SEPTEMBER 25TH AND FEBRUARY 19TH

FIRST DAY OF SCHOOL AUGUST 21

LAST DAY OF SCHOOL MAY 23

### FEB RU Δ